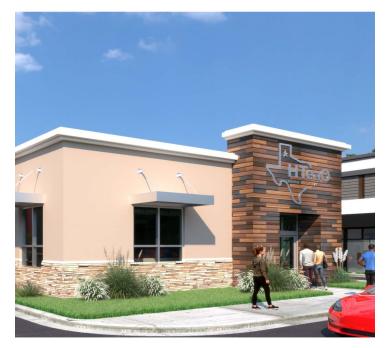

#### **PROPERTY DESCRIPTION**

Premier Commercial Group is proud to present this construction deal in Capital Hill Plaza. This 1,890 sf single tenant building includes a drive thru and is currently being built out as HTeaO - a national tenant with a newly signed 10 year NNN lease. This property sits inside of our newly constructed Capital Hill Plaza in addition to many other national tenants such as Dunkin Donuts, Smoothie King, Avis Car Rentals, Cube Smart, and more. It fronts Capital Circle NE - one of the busiest roads in Tallahassee, and is second away from an I-10 interchange

HTeaO originated in Texas in 2018. It currently has over 60 stores nation wide in Texas, Arkansas, New Mexico, and Florida, with 100 stores currently under construction and over 300 signed franchise agreements!