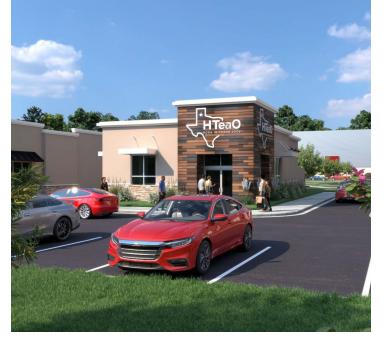

#### **PROPERTY DESCRIPTION**

Premier Commercial Group is proud to present this construction deal in Capital Hill Plaza. This 1,890 sf single tenant building includes a drive thru and is currently being built out as HTeaO - a national tenant with a newly signed 10 year NNN lease. This property sits inside of our newly constructed Capital Hill Plaza in addition to many other national tenants such as Dunkin Donuts, Smoothie King, Avis Car Rentals, Cube Smart, and more. It fronts Capital Circle NE - one of the busiest roads in Tallahassee, and is second away from an I-10 interchange

HTeaO originated in Texas in 2018. It currently has over 60 stores nation wide in Texas, Arkansas, New Mexico, and Florida, with 100 stores currently under construction and over 300 signed franchise agreements!