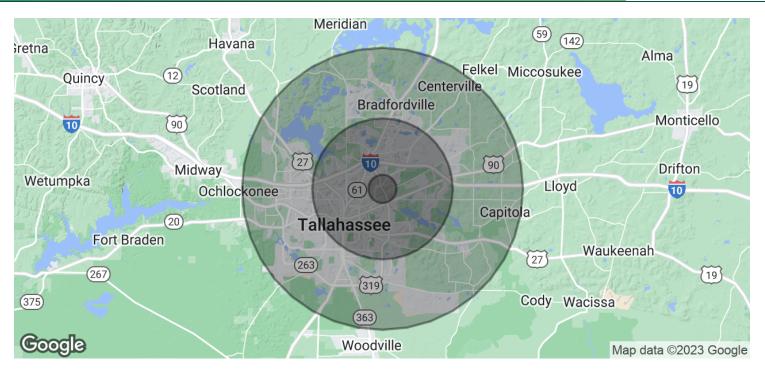

#### **OFFERING SUMMARY**

| \$2,320,000  |
|--------------|
| 1            |
| 1,890 SF     |
| \$116,000.00 |
| 5.0%         |
|              |

| DEMOGRAPHICS      | 1 MILE   | 5 MILES  | 10 MILES |
|-------------------|----------|----------|----------|
| Total Households  | 3,121    | 62,780   | 121,426  |
| Total Population  | 6,478    | 136,807  | 268,882  |
| Average HH Income | \$67,555 | \$70,713 | \$68,086 |

## PREMIER COMMERCIAL GROUP

Capital Cir NE, Tallahassee, FL 32308

850.933.5899

| POPULATION           | 1 MILE    | 5 MILES   | 10 MILES  |
|----------------------|-----------|-----------|-----------|
| Total Population     | 6,478     | 136,807   | 268,882   |
| Average Age          | 44.0      | 35.5      | 35.1      |
| Average Age (Male)   | 38.3      | 33.7      | 33.9      |
| Average Age (Female) | 46.6      | 37.3      | 36.2      |
| HOUSEHOLDS & INCOME  | 1 MILE    | 5 MILES   | 10 MILES  |
| Total Households     | 3,121     | 62,780    | 121,426   |
| # of Persons per HH  | 2.1       | 2.2       | 2.2       |
| Average HH Income    | \$67,555  | \$70,713  | \$68,086  |
| Average House Value  | \$184,805 | \$209,980 | \$186,562 |