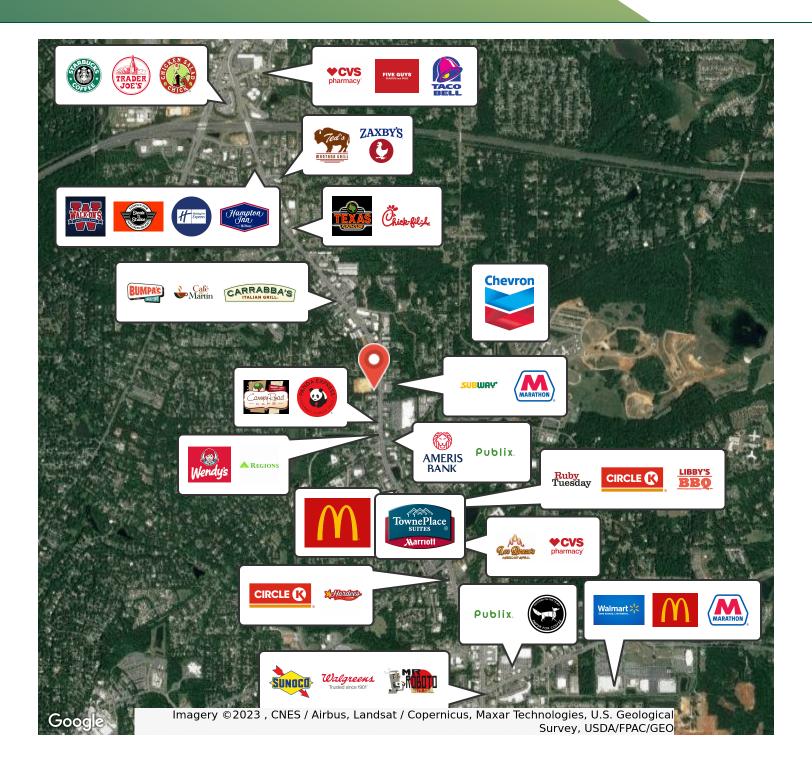

#### **PROPERTY DESCRIPTION**

Premier Commercial Group is proud to present this construction deal in Capital Hill Plaza. This 1,890 sf single tenant building includes a drive thru and is currently being built out as HTeaO - a national tenant with a newly signed 10 year NNN lease. This property sits inside of our newly constructed Capital Hill Plaza in addition to many other national tenants such as Dunkin Donuts, Smoothie King, Avis Car Rentals, Cube Smart, and more. It fronts Capital Circle NE - one of the busiest roads in Tallahassee, and is second away from an I-10 interchange