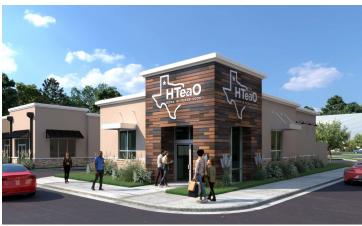

#### **PROPERTY DESCRIPTION**

Premier Commercial Group is proud to present this construction deal in Capital Hill Plaza. This 1,890 sf single tenant building includes a drive thru and is currently being built out as HTeaO - a national tenant with a newly signed 10 year NNN lease. This property sits inside of our newly constructed Capital Hill Plaza in addition to many other national tenants such as Dunkin Donuts, Smoothie King, Avis Car Rentals, Cube Smart, and more. It fronts Capital Circle NE - one of the busiest roads in Tallahassee, and is second away from an I-10 interchange

HTeaO originated in Texas in 2018. It currently has over 60 stores nation wide in Texas, Arkansas, New Mexico, and Florida, with 100 stores currently under construction and over 300 signed franchise agreements!